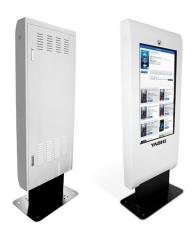

## **TOTEM 46" OUTDOOR MULTITOUCH IP65**

The picture is to be considered purely indicative: it can change without notice.

Configuration Price per unit Qty Total

DY46402 TOTEM 46" OUTDOOR MULTITOUCH IP65 6.512,36 1 6.512,36 €

- 42" IPS display - Outdoor - 1080x1920 resolution - Multitouch - Intel Core i3 - 4GB DDR3 - 320GB HDD - Webcam - LAN Gigabit - WiFi 802.11 b/g/n - Warranty 2 years on center

Total: €6.512,36

**Total VAT included: €6.512,36** 